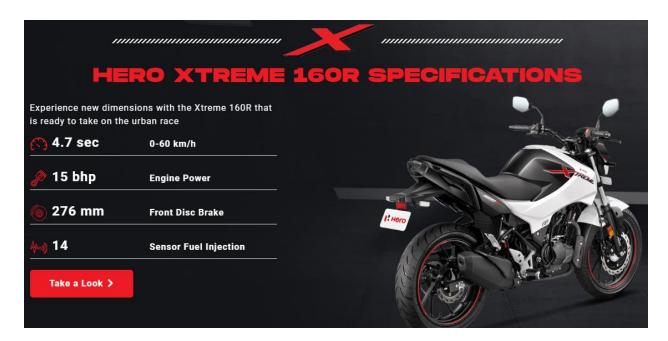

## **Engine**

Engine Type - Air cooled, 4 Stroke 2 Valve Single cylinder OHC

Displacement - 163 cc

Max Power - 11.2 kW (15 bhp) @ 8500 revolutions per minute

Max Torque - 14 Nm @ 6500 revolutions per minute

Fuel System - Advanced Programmed Fuel Injection

Starting - Self & Kick

#### **Brakes**

Front Brake type - 276 mm Petal Disc, Single Channel ABS

Rear Brake Type - 220 mm Petal Disc | 130 mm Drum